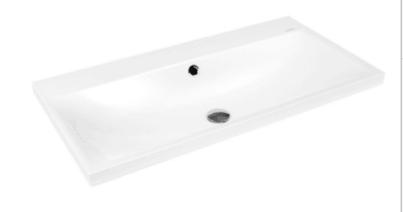

Brand: KALDEWEI, Germany

Name: Silenio 3041 Inset Countertop Basin

Item Code: 9040 0601 3001
Designer: Anke Solomon
Color / Finish: Alpine White

Dimensions: Overall (LxWxH in cm)

90 x 46 x 12.3cm

- · With overflow
- With tap platform
- · Kaldewei Steel Enamel