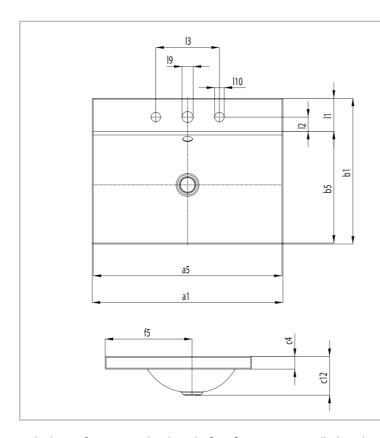

| Model No.                                           |     | 3041     |
|-----------------------------------------------------|-----|----------|
| External length                                     | a1  | 900 mm   |
| Internal length                                     | a5  | 894 mm   |
| External width                                      | b1  | 460 mm   |
| Internal width                                      | b5  | 352,5 mm |
| Height of rim                                       | c4  | 40 mm    |
| Distance basin surface to bottom edge of waste hole | c12 | 123 mm   |
| Distance outer edge to centre of waste hole         | f5  | 273,4 mm |
| Depth of tap deck                                   | l1  | 104,5 mm |
| Distance tap holes to edge                          | 12  | 45 mm    |
| Distance of tap holes                               | 13  | 200 mm   |
| Diameter of centre tap hole                         | 19  | 35 mm    |
| Diameter of outside tap holes (3 tap holes only)    | I10 | 30 mm    |
| Weight of the enamelled washbasin in kg             |     | 10,7     |